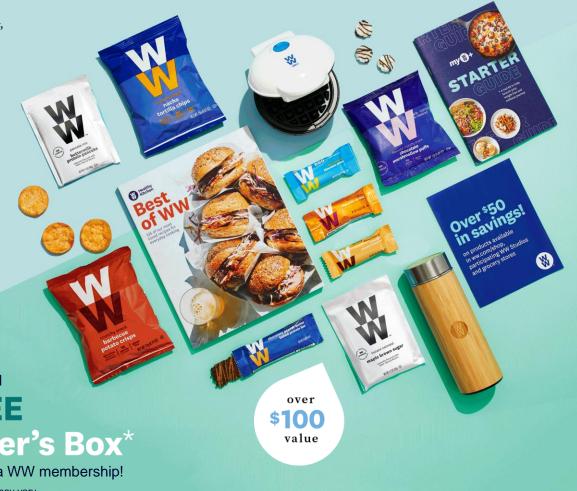

## Get a FREE WW Insider's Box\*

with your purchase of a WW membership!

While supplies last. Kit contents may vary.

1. Sign up for WW by July 31. All benefits eligible employees can get an exclusive discount of 50% off the retail price and join now for as low as \$8.48 per month. Sign up or learn more at WW.com/us/CWRU

2. Get your WW Insider's Box at WW.com/insidersbox

Need help signing up or redeeming your kit? Call WW customer service at 866-204-2885.

\* FREE WW INSIDER'S BOX OFFER: To get a free box, you must purchase a WW membership plan from 6/1/21 to 7/31/21. Available only where WW membership plans are offered through your employer or health plan and in participating areas only. One box per member. Box must be redeemed by 8/14/21. While supplies last. Over \$100 in value includes \$50 worth of coupons. U.S. addresses only. Please allow at least 3 to 4 weeks for delivery. Offer not available to current members. Offer may be revoked at any time and may not be redeemed for cash. Nontransferable. Void where prohibited.